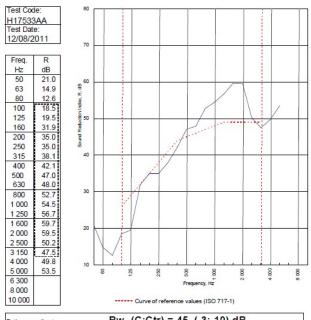

BTC 17445F - BRE Report P102396-1011C

Refer to Speedline Specification Clause

142 mm. (At Base Track, Excluding Finishes)

Severe - Annexes A-F

45 RwdB, Date Tested or Assessed Against - 70-S-57

Customer: Metsec plc Hepsec Division